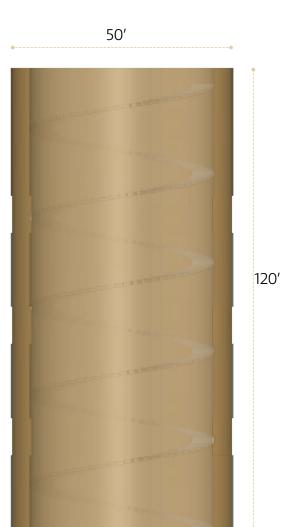

Landfill to Park

PUENTE HILLS LANDFILL





for open space development. Sitting along a wildlife corridor, sur-





a ....

## **OBSERVATION TOWERS**





## LAND SETTLEMENT

Land settlement of this landfill was strategically planned for it to occur at its most severity at the eastern side of the landfill. While still in operation, engineers of the site distributed trash throughout the landfill based on their decomposing rates. This allowed for a strategic placement of settlement projections. Although there is data showing the different settlement rates in a periodic manner one can always expect different outcomes, due to the complexity of nature.