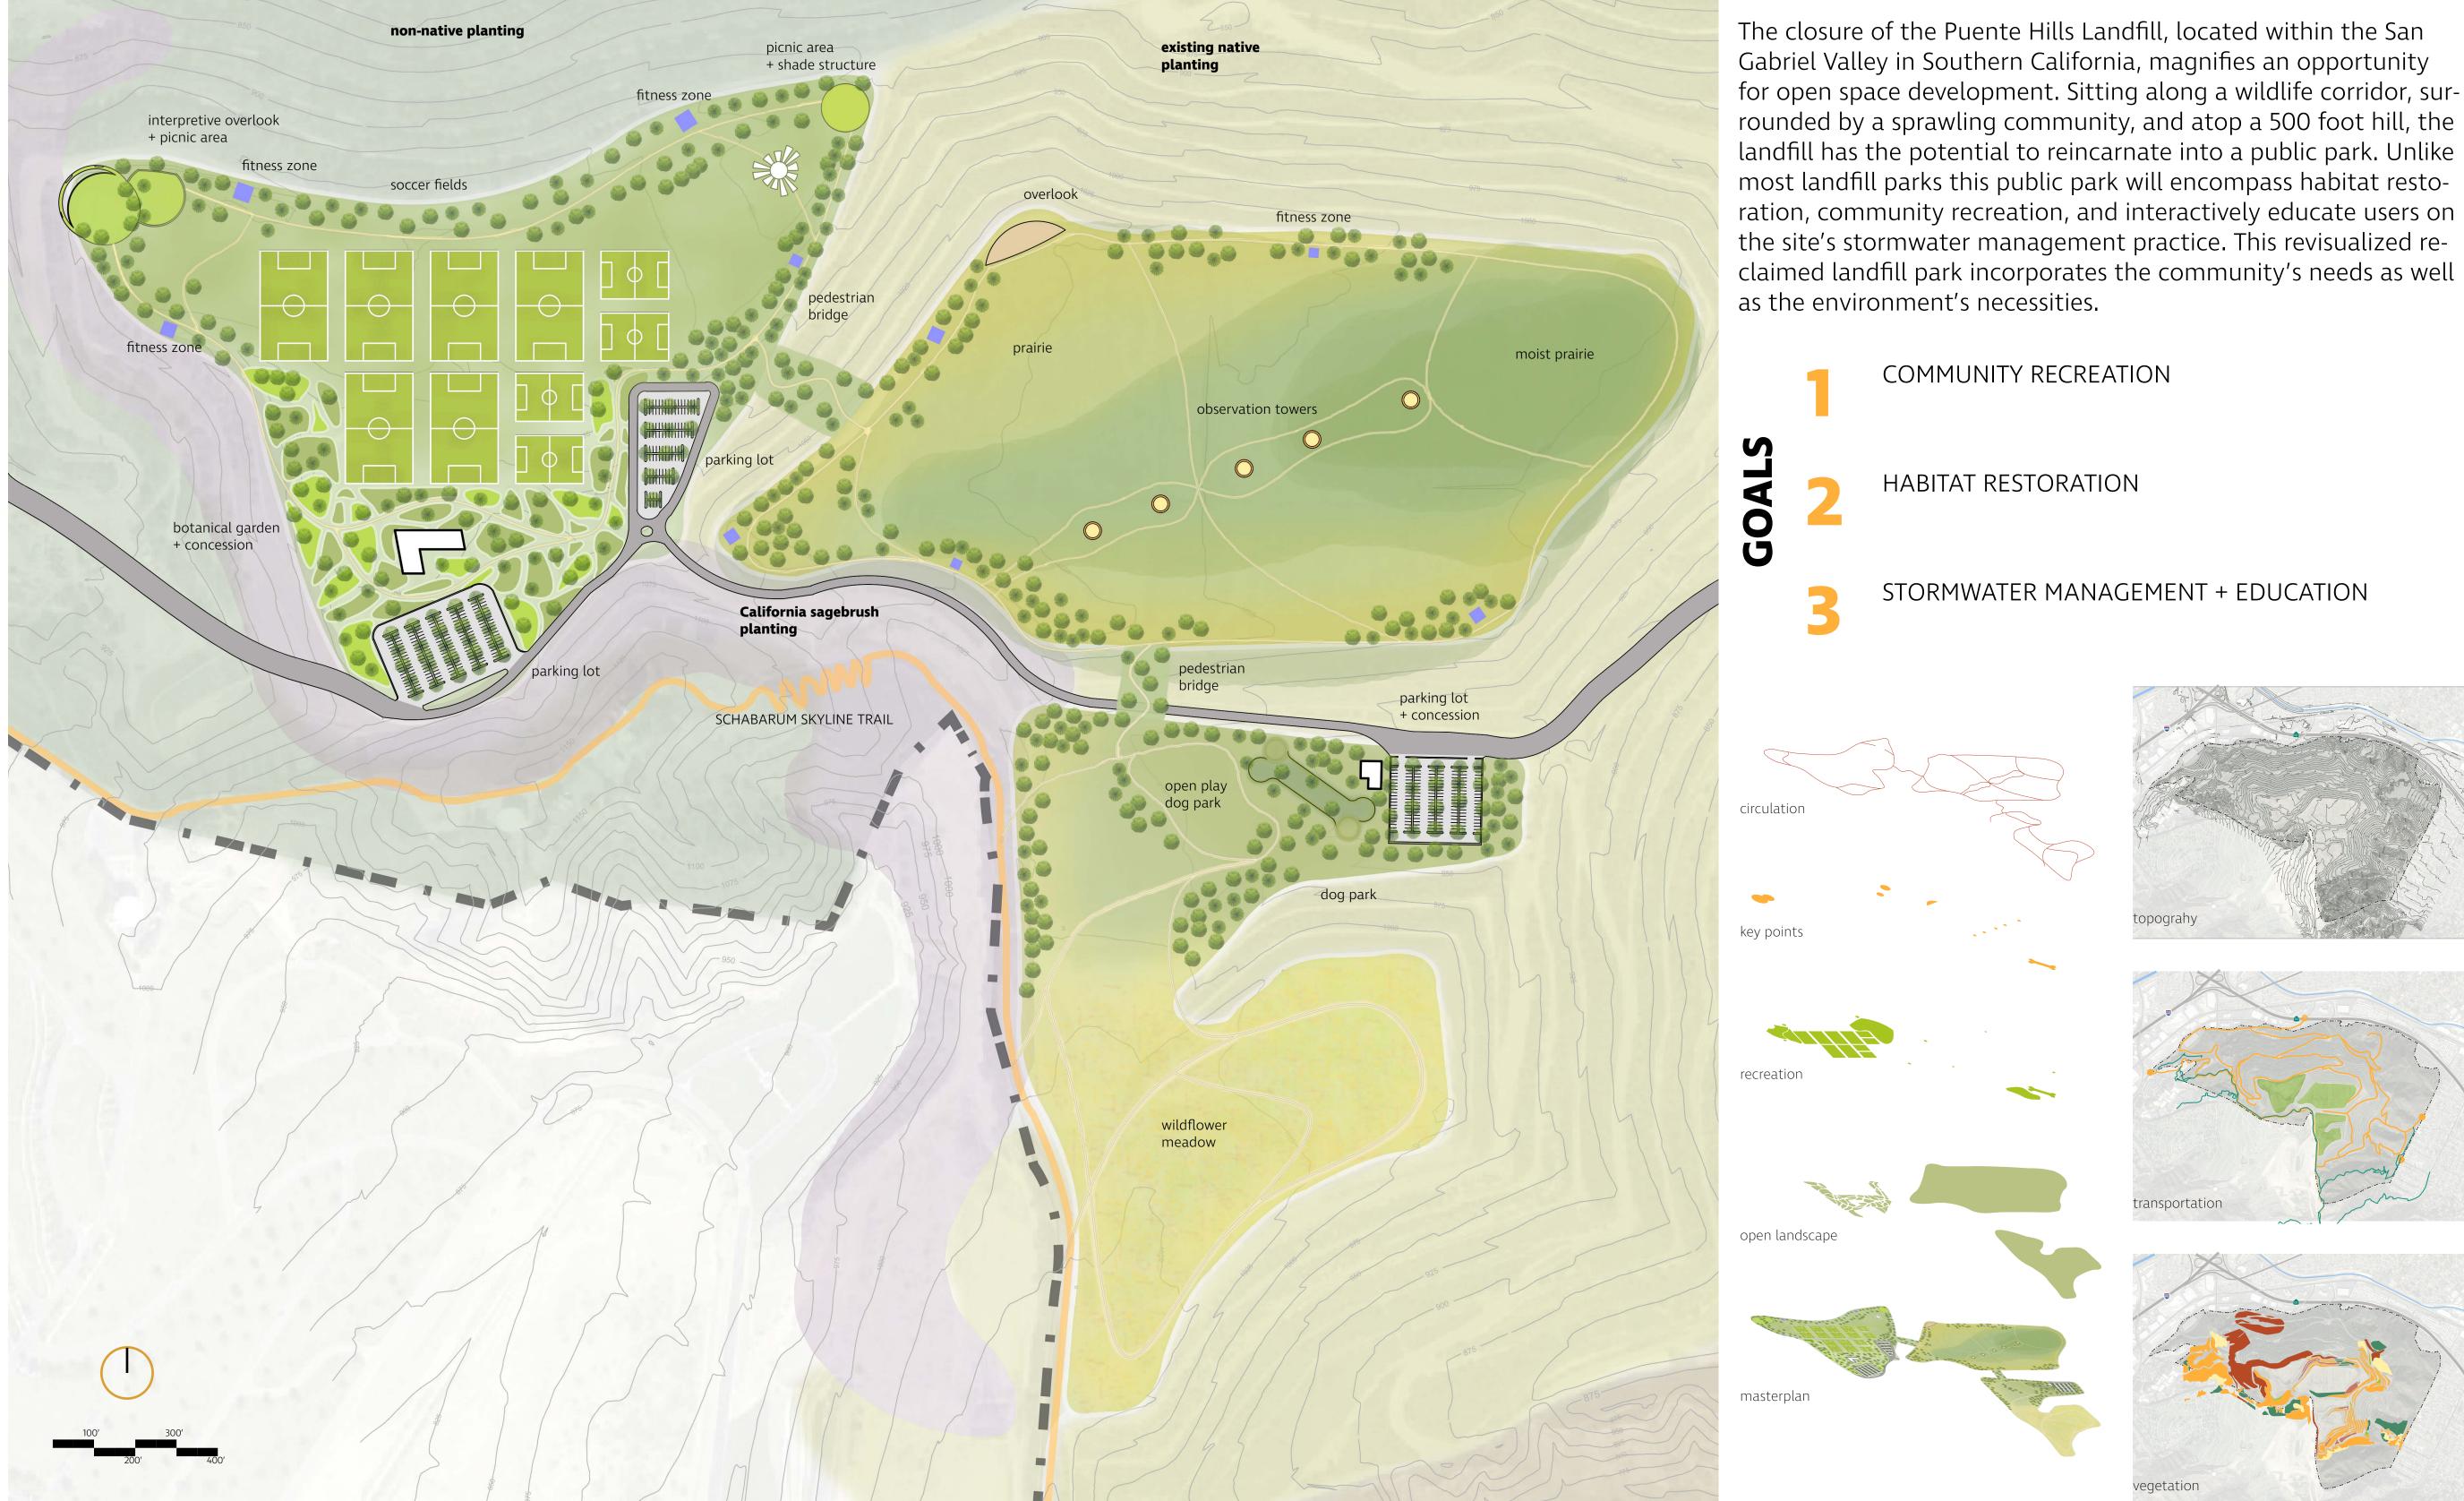

Landfill to Park

PUENTE HILLS LANDFILL

for open space development. Sitting along a wildlife corridor, sur-

a ....