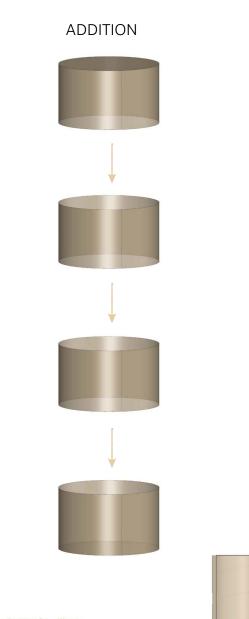

Landfill to Park

PUENTE HILLS LANDFILL





for open space development. Sitting along a wildlife corridor, sur-





a ....

## **OBSERVATION TOWERS**





## LAND SETTLEMENT

Land settlement of this landfill was strategically planned for it to occur at its most severity at the eastern side of the landfill. While still in operation, engineers of the site distributed trash throughout the landfill based on their decomposing rates. This allowed for a strategic placement of settlement projections. Although there is data showing the different settlement rates in a periodic manner one can always expect different outcomes, due to the complexity of nature.