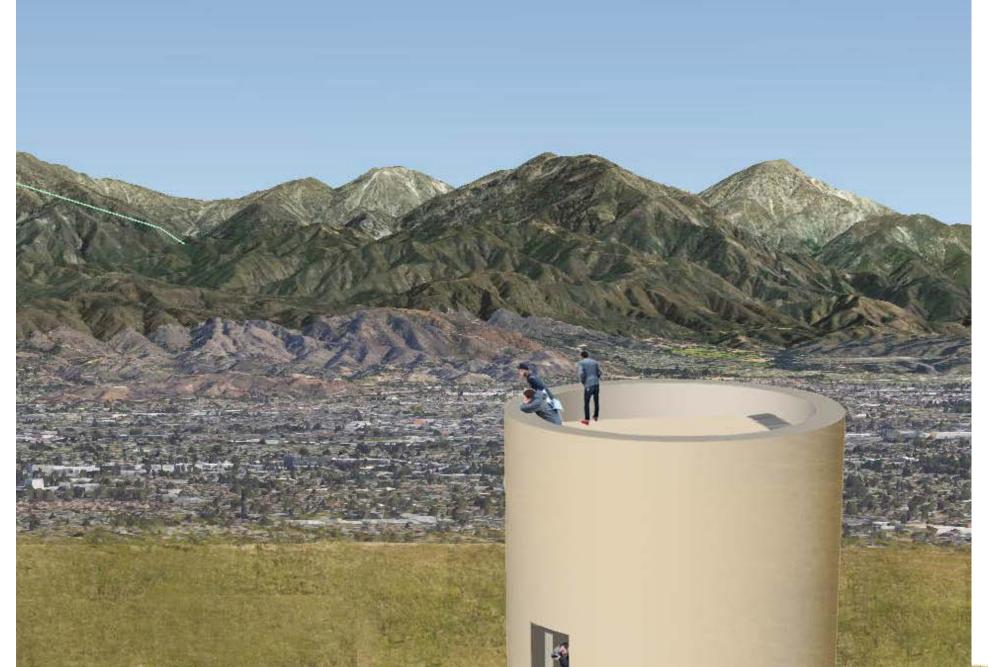

Landfill to Park

PUENTE HILLS LANDFILL





for open space development. Sitting along a wildlife corridor, sur-





a ....

## **OBSERVATION TOWERS**





## LAND SETTLEMENT

Land settlement of this landfill was strategically planned for it to occur at its most severity at the eastern side of the landfill. While still in operation, engineers of the site distributed trash throughout the landfill based on their decomposing rates. This allowed for a strategic placement of settlement projections. Although there is data showing the different settlement rates in a periodic manner one can always expect different outcomes, due to the complexity of nature.