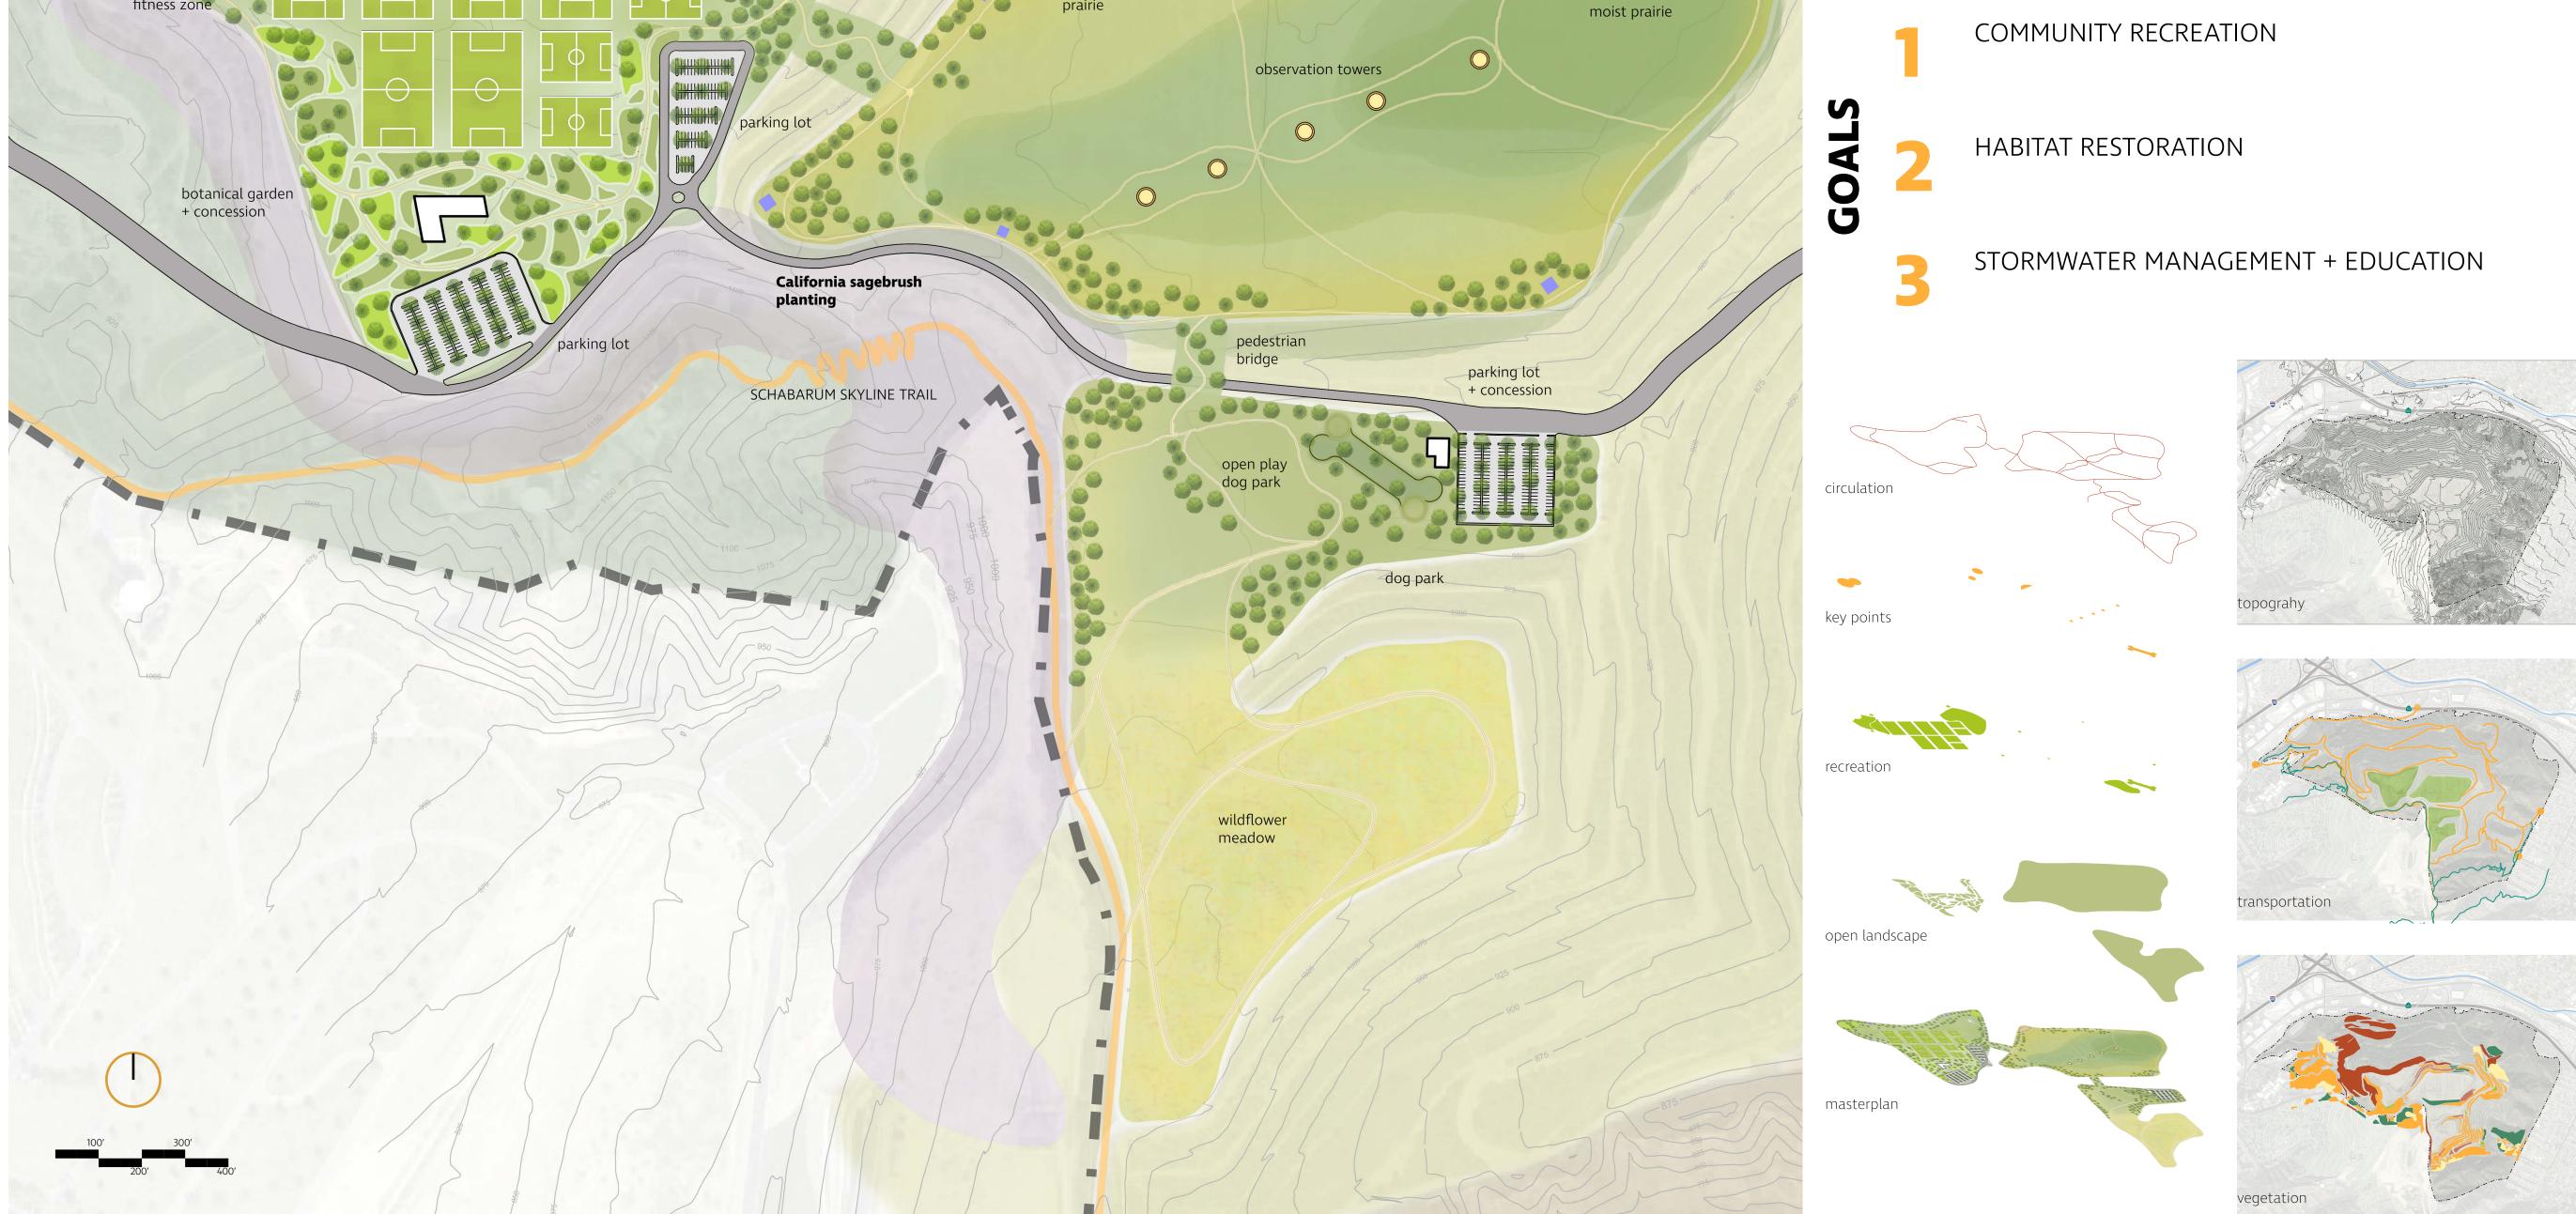

Landfill to Park

PUENTE HILLS LANDFILL

for open space development. Sitting along a wildlife corridor, sur-

a ....